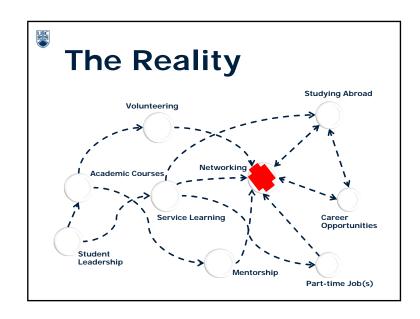

- 1. Know Yourself
- 2. Discover Options
- 3. Take Action

















- Jim Bright

















|   | a place of mind | THE UNIVERSITY OF BRITISH COLUMBIA |
|---|-----------------|------------------------------------|
| , | What            | do you like to do?                 |
|   | 1               |                                    |
|   | 2               |                                    |
|   | 3               |                                    |
|   |                 |                                    |

|   | a place of mind | THE UNIVERSITY OF BRITISH COLUMBIA |
|---|-----------------|------------------------------------|
| V | Vhen            | are you "in the Zone"?             |
|   | 1               |                                    |
|   | 2               |                                    |
|   | 3               |