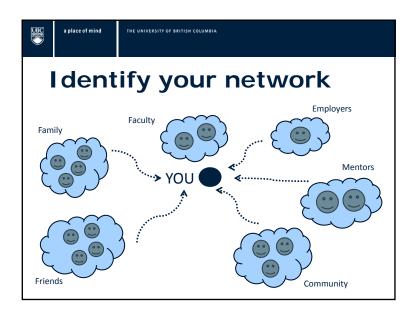

| BE | a place of mind | THE UNIVERSITY OF BRITISH COLUMBIA |
|----|-----------------|------------------------------------|
| •  | Who i           | s "Your Tribe"?                    |
|    | 1               |                                    |
|    | 2               |                                    |
|    | 3               |                                    |
|    |                 |                                    |

|   | a place of mind | THE UNIVERSITY OF BRITISH COLUMBIA |
|---|-----------------|------------------------------------|
| \ | Who d           | lo you want to meet?               |
|   | 1               |                                    |
|   | 2               |                                    |
|   | 3               |                                    |
|   |                 |                                    |
|   |                 |                                    |