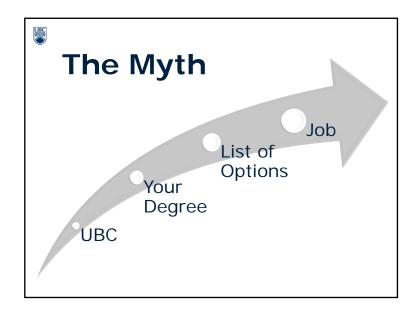

- 1. Know Yourself
- 2. Discover Options
- 3. Take Action

















- Jim Bright

















|   | a place of mind | THE UNIVERSITY OF BRITISH COLUMBIA |
|---|-----------------|------------------------------------|
| , | What            | do you like to do?                 |
|   | 1               |                                    |
|   | 2               |                                    |
|   | 3               |                                    |
|   |                 |                                    |

|   | a place of mind | THE UNIVERSITY OF BRITISH COLUMBIA |
|---|-----------------|------------------------------------|
| V | Vhen            | are you "in the Zone"?             |
|   | 1               |                                    |
|   | 2               |                                    |
|   | 3               |