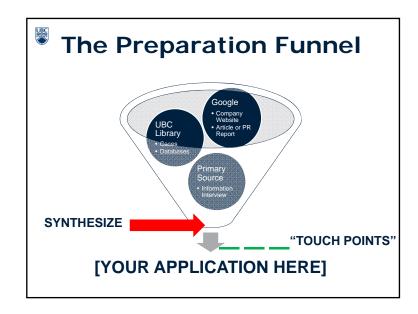

|









| a place of mind | THE UNIVERSITY OF BRITISH COLUMBIA |
|-----------------|------------------------------------|
|                 | n't understand why<br>le can't     |
|                 |                                    |

| a place of mind | THE UNIVERSITY OF BRITISH COLUMBIA |
|-----------------|------------------------------------|
| I am            | happiest when                      |
|                 |                                    |
|                 |                                    |
|                 |                                    |
|                 |                                    |
|                 | I am                               |





5. Persistence









































































For more information:

careers.ubc.ca