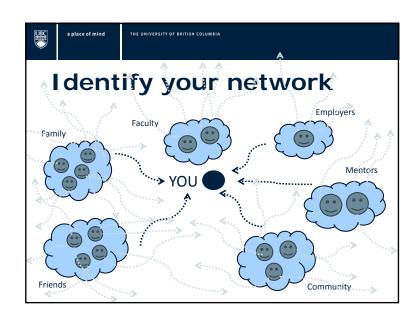

| BE | a place of mind | THE UNIVERSITY OF BRITISH COLUMBIA |
|----|-----------------|------------------------------------|
| •  | Who i           | s "Your Tribe"?                    |
|    | 1               |                                    |
|    | 2               |                                    |
|    | 3               |                                    |
|    |                 |                                    |

|   | a place of mind | THE UNIVERSITY OF BRITISH COLUMBIA |
|---|-----------------|------------------------------------|
| \ | Who d           | lo you want to meet?               |
|   | 1               |                                    |
|   | 2               |                                    |
|   | 3               |                                    |
|   |                 |                                    |
|   |                 |                                    |