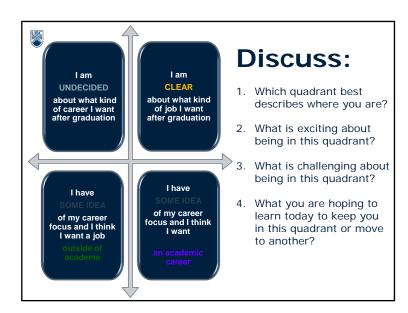

- 1. Know Yourself
- 2. Discover Options
- 3. Take Action

















- Jim Bright

















|   | a place of mind | THE UNIVERSITY OF BRITISH COLUMBIA |
|---|-----------------|------------------------------------|
| , | What            | do you like to do?                 |
|   | 1               |                                    |
|   | 2               |                                    |
|   | 3               |                                    |
|   |                 |                                    |

|   | a place of mind | THE UNIVERSITY OF BRITISH COLUMBIA |
|---|-----------------|------------------------------------|
| V | Vhen            | are you "in the Zone"?             |
|   | 1               |                                    |
|   | 2               |                                    |
|   | 3               |